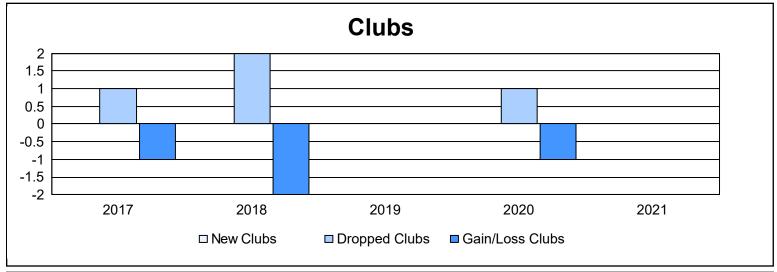

District 14 W As of June 2021 Cumulative

| Year      | New<br>Clubs | Dropped<br>Clubs | Gain/<br>Loss<br>Clubs | New<br>Members | Charter<br>Members | Reinstate<br>Members | Transfer<br>Members | Total<br>Member<br>Added | Total<br>Members<br>Dropped | Gain/<br>Loss<br>Members |
|-----------|--------------|------------------|------------------------|----------------|--------------------|----------------------|---------------------|--------------------------|-----------------------------|--------------------------|
| 2016-2017 | 0            | 1                | -1                     | 53             | 0                  | 2                    | 0                   | 55                       | 71                          | -16                      |
| 2017-2018 | 0            | 2                | -2                     | 38             | 0                  | 2                    | 2                   | 42                       | 81                          | -39                      |
| 2018-2019 | 0            | 0                | 0                      | 35             | 0                  | 4                    | 0                   | 39                       | 55                          | -16                      |
| 2019-2020 | 0            | 1                | -1                     | 41             | 0                  | 1                    | 1                   | 43                       | 62                          | -19                      |
| 2020-2021 | 0            | 0                | 0                      | 41             | 0                  | 0                    | 1                   | 42                       | 59                          | -17                      |
| Average   | 0            | 1                | -1                     | 42             | 0                  | 2                    | 1                   | 44                       | 66                          | -21                      |